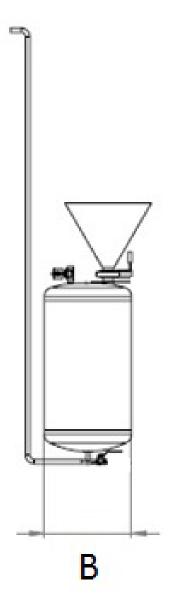

# filling machine

MODEL: DPT 80

| Model            | DPT 80 |
|------------------|--------|
| Working pressure | 1 Bar  |
| Volume           | 80 I   |
| Width, B, mm     | 400    |
| Height, C, mm    | 1220   |