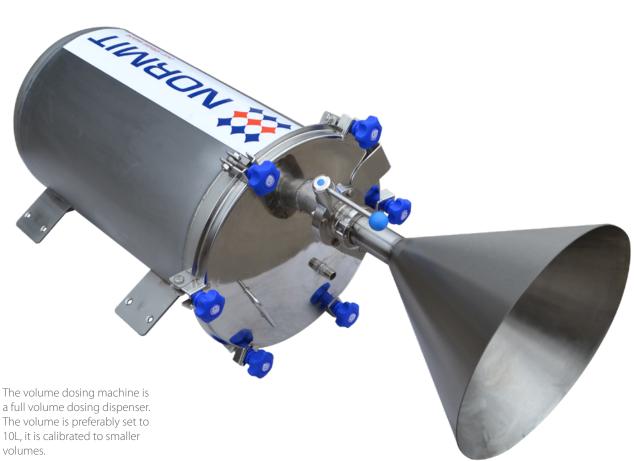

### MODEL: DPT 80

The dosage is secured by means of one filling head.
Control cabinet - with manual pushbutton control.

# filling machine

MODEL: DPT 80

| Model            | DPT 80 |
|------------------|--------|
| Working pressure | 1 Bar  |
| Volume           | 80 I   |
| Width, B, mm     | 400    |
| Height, C, mm    | 1220   |