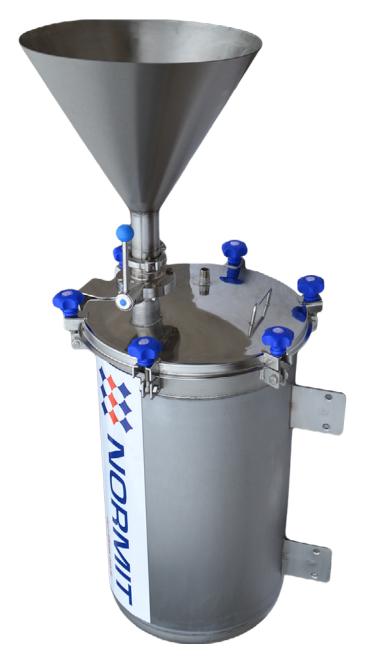

## filling machine

MODEL: DPT 80

Designed for accurate feeding and packaging of liquids (viscous, thick, highly viscous, viscous, semi-viscous, dense, and educational compositions) under pressure.. Pressure vessels are often part of a variety of more extensive systems. The advantage of the device is almost no maintenance and long service life. It is distinguished by its high degree of safety and is ideal for pumping explosive mixtures with an extrusion method (displacement).

### MODEL: DPT 80

The dosage is secured by means of one filling head.
Control cabinet - with manual pushbutton control.

# filling machine

MODEL: DPT 80

| Model            | DPT 80 |
|------------------|--------|
| Working pressure | 1 Bar  |
| Volume           | 80 I   |
| Width, B, mm     | 400    |
| Height, C, mm    | 1220   |