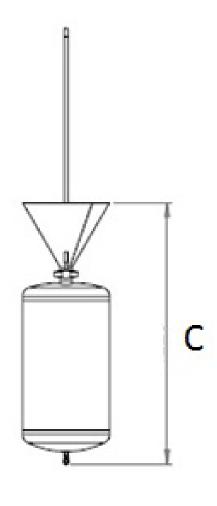

# filling machine

MODEL: DPT 80

| Model            | DPT 80 |
|------------------|--------|
| Working pressure | 1 Bar  |
| Volume           | 80 I   |
| Width, B, mm     | 400    |
| Height, C, mm    | 1220   |